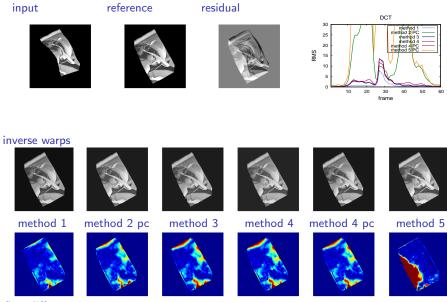

flow differences

reference

input DCT frame inverse warps method 1 method 2 pc method 3 method 4 method 4 pc method 5

residual

flow differences

flow differences

flow differences

flow differences