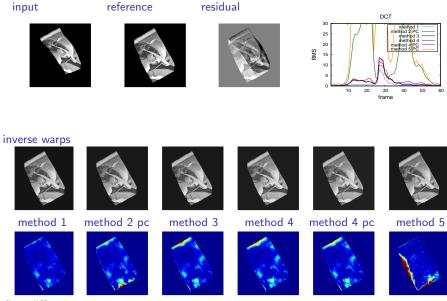

flow differences



flow differences



flow differences



flow differences



flow differences



flow differences



flow differences

flow differences

flow differences

flow differences

flow differences



flow differences

flow differences

flow differences

flow differences



flow differences

flow differences

reference

input

flow differences

DCT frame inverse warps method 1 method 2 pc method 3 method 4 method 4 pc method 5

residual

flow differences

flow differences

flow differences

flow differences



flow differences

flow differences

flow differences



flow differences



flow differences

flow differences



flow differences

reference

input DCT frame inverse warps method 1 method 2 pc method 3 method 4 method 4 pc method 5

residual

flow differences



flow differences



flow differences



flow differences

flow differences

flow differences

flow differences

flow differences

flow differences



flow differences



flow differences



flow differences

flow differences

flow differences



flow differences



flow differences

flow differences