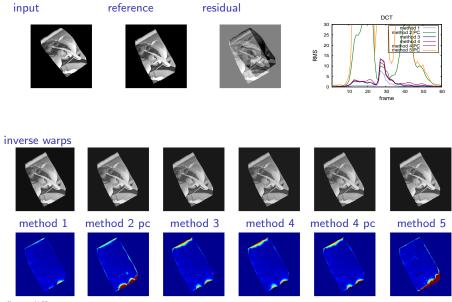

flow differences



flow differences



flow differences



flow differences



flow differences



flow differences



flow differences

flow differences

flow differences

flow differences

flow differences



flow differences

flow differences

flow differences

flow differences



flow differences

flow differences

reference

input

flow differences

DCT frame inverse warps method 1 method 2 pc method 3 method 4 method 4 pc method 5

residual

flow differences

flow differences

flow differences

flow differences



flow differences

flow differences

flow differences



flow differences



flow differences

flow differences



flow differences

reference

input DCT frame inverse warps method 1 method 2 pc method 3 method 4 method 4 pc method 5

residual

flow differences



flow differences



flow differences



flow differences

flow differences

flow differences

flow differences

flow difference