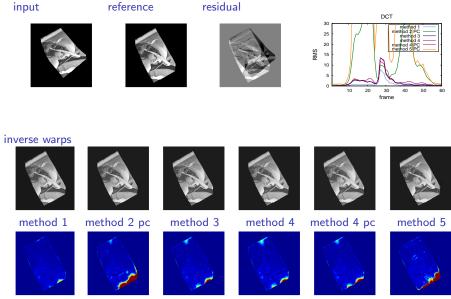

flow differences

reference

input

flow differences

DCT frame inverse warps method 1 method 2 pc method 3 method 4 method 4 pc method 5

residual

flow differences

flow differences