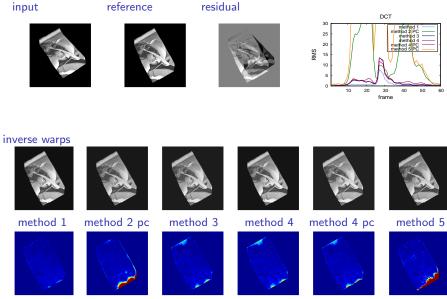

erences



flow differences



flow differences



flow differences



flow differences



flow differences

flow differences

flow differences

flow differences

flow differences



flow differences

flow differences

flow differences

flow differences



flow differences

flow differences

reference

input

flow differences

DCT frame inverse warps method 1 method 2 pc method 3 method 4 method 4 pc method 5

residual

flow differences

flow differences

flow differences

flow differences



flow differences

flow differences

flow differences



flow differences



flow differences

flow differences



flow differences

reference

input DCT frame inverse warps method 1 method 2 pc method 3 method 4 method 4 pc method 5

residual

flow differences



flow differences



flow differences



flow differences

flow differences

flow differences

flow differences

flow differences

flow differences



flow differences



flow differences



flow differences

flow differences

flow differences



flow differences



flow differences

flow differences