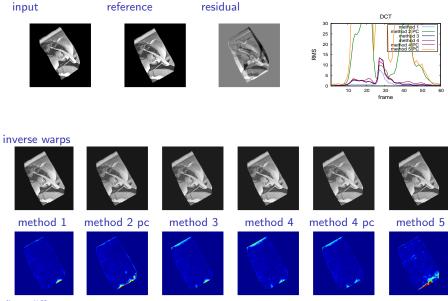

flow differences



flow differences



flow differences



flow differences



flow differences



flow differences



flow differences

flow differences

flow differences

flow differences

flow differences



flow differences

flow differences

flow differences

flow differences



flow differences

flow differences

reference

input

flow differences

DCT frame inverse warps method 1 method 2 pc method 3 method 4 method 4 pc method 5

residual

flow differences

flow differences

flow differences

flow differences



flow differences

flow differences

flow differences



flow differences



flow differences

flow differences



flow differences

reference

input DCT frame inverse warps method 1 method 2 pc method 3 method 4 method 4 pc method 5

residual

flow differences



flow differences



flow differences



flow di