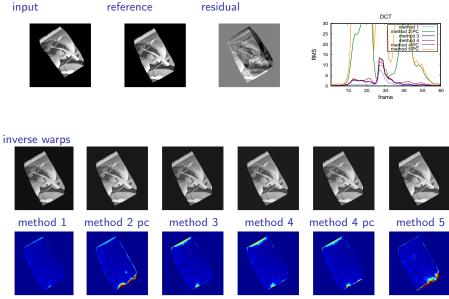

flow differences

reference

input

flow differences

DCT frame inverse warps method 1 method 2 pc method 3 method 4 method 4 pc method 5

residual

flow differences

flow differences