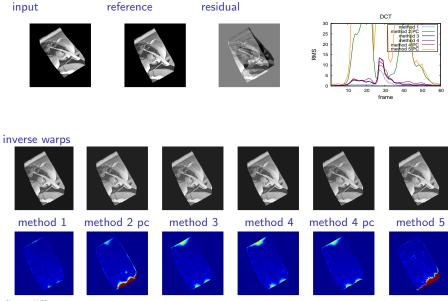

erences



flow differences



flow differences



flow differences



flow differences



flow differences



flow differences

flow differences

flow differences

flow differences

flow differences



flow differences

flow differences

flow differences

flow differences



flow differences

flow differences

reference

input

flow differences

DCT frame inverse warps method 1 method 2 pc method 3 method 4 method 4 pc method 5

residual

flow differences

flow differences

flow differences

flow differences



flow differences

flow differences

flow differences



flow differences



flow differences

flow differences



flow differences

reference

input DCT frame inverse warps method 1 method 2 pc method 3 method 4 method 4 pc method 5

residual

flow differences



flow differences



flow differences



flow differences

flow differences

flow differences

flow differences

flow differences

flow differences



flow differences



flow differences



flow differences

flow differences

flow differences



flow differences



flow differences

flow differences