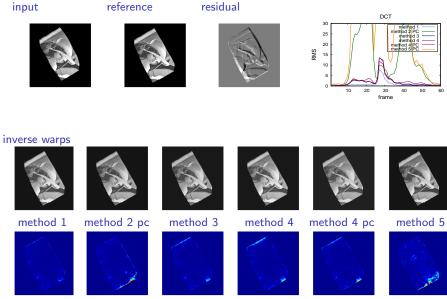

differences

flow differences

flow differences



flow differences

flow differences

reference

input

flow differences

DCT frame inverse warps method 1 method 2 pc method 3 method 4 method 4 pc method 5

residual

flow differences

flow differences

flow differences

flow differences



flow differences

flow differences

flow differences



flow differences



flow differences

flow differences



flow differences

reference

input DCT frame inverse warps method 1 method 2 pc method 3 method 4 method 4 pc method 5

residual

flow differences



flow differences



flow differences



flow differences

flow differences

flow differences

flow differences

flow differences

flow differences



flow differences



flow differences



flow differences

flow differences

flow differences



flow differences



flow differences

flow differences