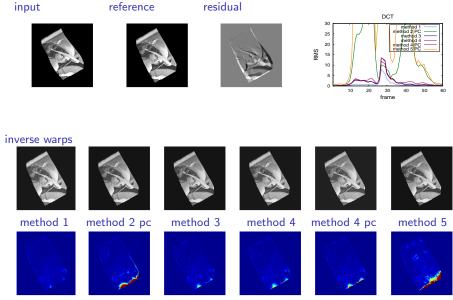

flow differences

reference

input DCT frame inverse warps method 1 method 2 pc method 3 method 4 method 4 pc method 5

residual

flow differences

flow differences

flow differences

flow differences