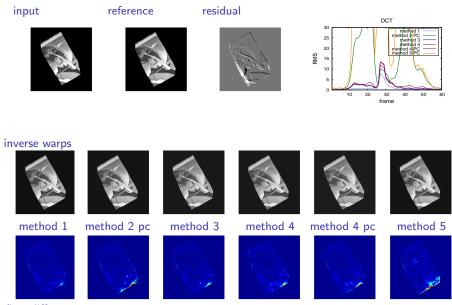

differences

flow differences



flow differences

flow differences

flow differences

flow differences



flow differences

flow differences

reference

input

flow differences

DCT frame inverse warps method 1 method 2 pc method 3 method 4 method 4 pc method 5

residual

flow differences

flow differences

flow differences

flow differences



flow differences

flow differences

flow differences



flow differences



flow differences

flow differences



flow differences

reference

input DCT frame inverse warps method 1 method 2 pc method 3 method 4 method 4 pc method 5

residual

flow differences



flow differences



flow differences



flow differences

flow differences

flow differences

flow differences

flow differences

flow differences



flow differences



flow differences



flow differences

flow differences

flow differences



flow differences



flow differences

flow differences