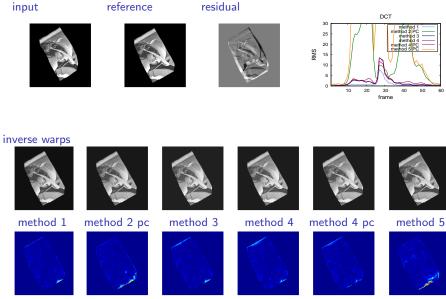

flow differences

reference

input DCT frame inverse warps method 1 method 2 pc method 3 method 4 method 4 pc method 5

residual

flow differences

flow differences

flow differences

flow differences