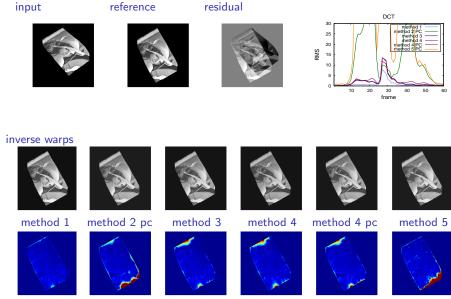

flow differences



flow differences



flow differences



flow differences



flow differences



flow differences



flow differences

flow differences

flow differences

flow differences

flow differences



flow differences

flow differences

flow differences

flow differences



flow differences

flow differences

reference

input

flow differences

DCT frame inverse warps method 1 method 2 pc method 3 method 4 method 4 pc method 5

residual

flow differences

flow differences

flow differences

flow differences



flow differences

flow differences

flow differences



flow differences



flow differences

flow differences



flow differences

reference

input DCT frame inverse warps method 1 method 2 pc method 3 method 4 method 4 pc method 5

residual

flow differences



flow differences



flow differences



flow differences

flow differences

flow differences

flow differences

flow differences

flow differences



flow differences



flow differences



flow differences

flow differ