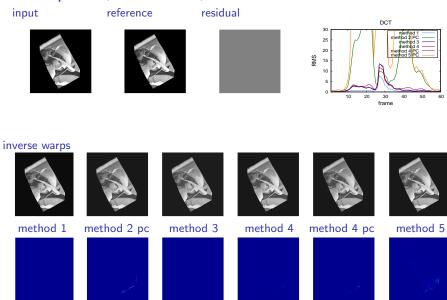

flow differences

reference

input

flow differences

DCT frame inverse warps method 1 method 2 pc method 3 method 4 method 4 pc method 5

residual

flow differences

flow differences