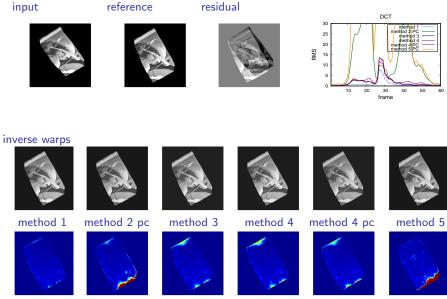

flow differences

reference

input DCT frame inverse warps method 1 method 2 pc method 3 method 4 method 4 pc method 5

residual

flow differences

flow differences

flow differences

flow differences