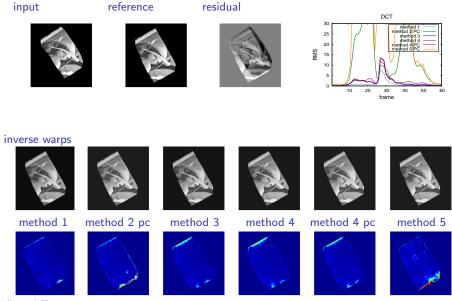

flow differences



flow differences



flow differences



flow differences



flow differences



flow differences



flow differences

flow differences

flow differences

flow differences

flow differences



flow differences

flow differences

flow differences

flow differences



flow differences

flow differences

reference

input

flow differences

DCT frame inverse warps method 1 method 2 pc method 3 method 4 method 4 pc method 5

residual

flow differences

flow differences

flow differences

flow differences



flow differences

flow differences

flow differences



flow differences



flow differences

flow differences



flow differences

reference

input DCT frame inverse warps method 1 method 2 pc method 3 method 4 method 4 pc method 5

residual

flow differences



flow differences



flow differences



flow differences

flow diff