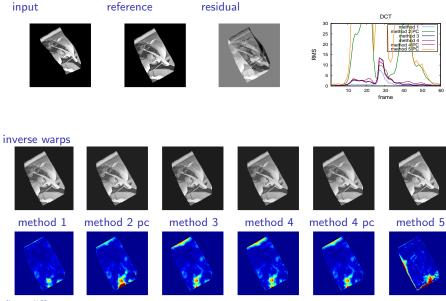

flow differences



flow differences



flow differences



flow differences



flow differences



flow differences



flow differences

flow differences

flow differences

flow differences

flow differences



flow differences

flow differences

flow differences

flow differences



flow differences

flow differences

reference

input

flow differences

DCT frame inverse warps method 1 method 2 pc method 3 method 4 method 4 pc method 5

residual

flow differences

flow differences

flow differences

flow differences



flow differences

flow differences

flow differences



flow differences



flow differences

flow differences



flow differences

reference

input DCT frame inverse warps method 1 method 2 pc method 3 method 4 method 4 pc method 5

residual

flow differences



flow differences



flow differences



flow differences

flow differences

flow differences

flow differences

flow differences

flow differences



flow differences



flow differences



flow differences

flow differences

flow differences



flow differences



flow differences

flow differences