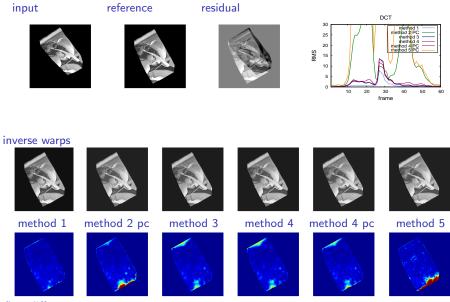

flow differences

reference

input

flow differences

DCT frame inverse warps method 1 method 2 pc method 3 method 4 method 4 pc method 5

residual

flow differences

flow differences