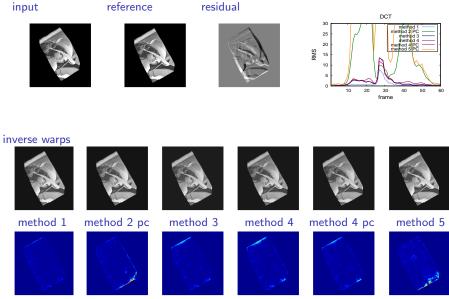

flow differences

reference

input

flow differences

DCT frame inverse warps method 1 method 2 pc method 3 method 4 method 4 pc method 5

residual

flow differences

flow differences

flow differences

reference

input DCT frame inverse warps method 1 method 2 pc method 3 method 4 method 4 pc method 5

residual

flow differences

flow differences

flow differences

flow differences