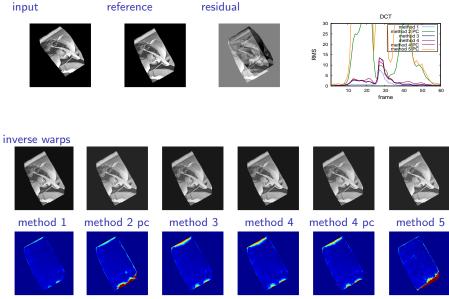

flow differences

reference

input DCT frame inverse warps method 1 method 2 pc method 3 method 4 method 4 pc method 5

residual

flow differences

flow differences

flow differences

flow differences