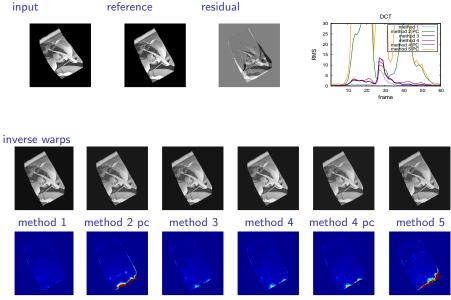

flow differences

reference

input

flow differences

DCT frame inverse warps method 1 method 2 pc method 3 method 4 method 4 pc method 5

residual

flow differences

flow differences